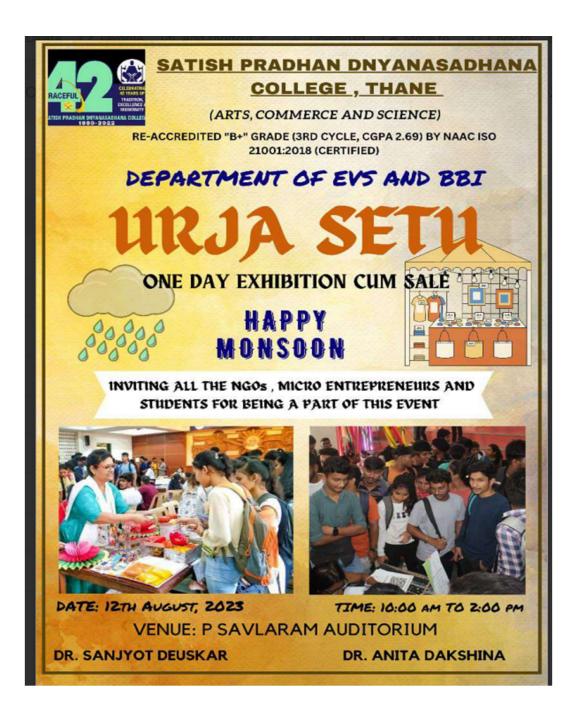

## P.Savlaram Auditorium - Utilized for "URJA SETU-Shop for a cause" Exhibition Cum Sale

#### Affiliated To University of Mumbai URJA SETU – 2023-24

#### Date: 28/07/2022

Our stall owners with volunteers

Cake Stall of our students

URJA SETU