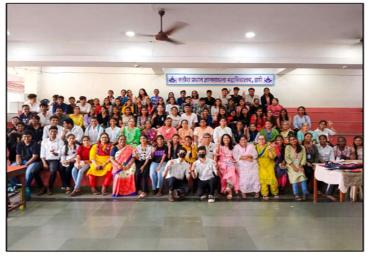

## P.Savlaram Auditorium - Utilized for "URJA SETU-Shop for a cause" Exhibition Cum Sale

#### Affiliated To University of Mumbai URJA SETU – 2023-24

#### Date: 28/07/2022

Our stall owners with volunteers

Cake Stall of our students

URJA SETU